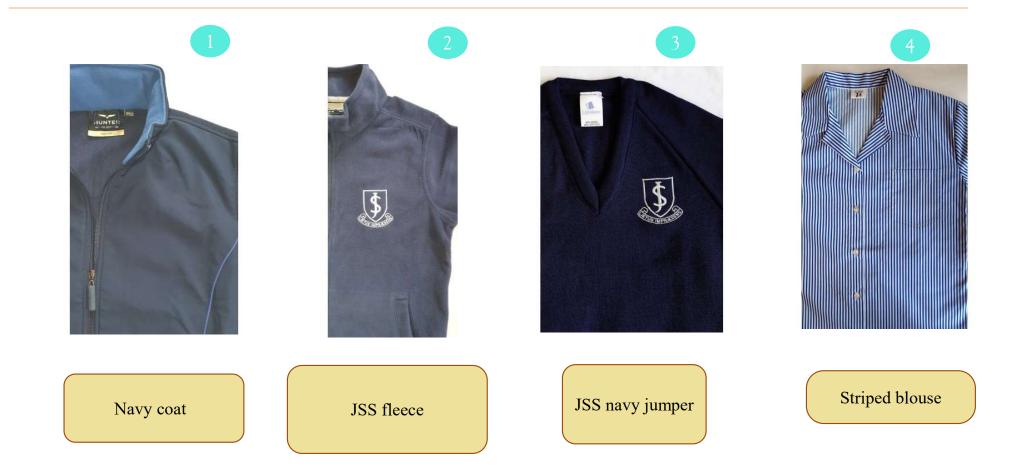

## Quick Glance Guide

| <b>Compulsory Uniform Items:</b>                | 1 <sup>st</sup> – 4 <sup>th</sup> years                    | 5th – 6th years                            |
|-------------------------------------------------|------------------------------------------------------------|--------------------------------------------|
| Jumper:                                         | Navy V-neck wool jumper.                                   |                                            |
| Shirt Options:                                  | Striped blouse/sky blue shirt with striped tie.            | White shirt (generic brand) with navy tie. |
| Skirt/Trouser Options:                          | Blue skirt/grey trousers.                                  |                                            |
| Warm Layers:                                    | Navy coat and JSS fleece.                                  |                                            |
| Sock/Tights Options:                            | Navy socks/navy tights/grey socks.                         |                                            |
| Footwear:                                       | Black leather shoes.                                       |                                            |
|                                                 |                                                            |                                            |
| Compulsory PE Items:                            | JSS polo shirt.                                            |                                            |
|                                                 | JSS tracksuit bottoms/JSS leggings/JSS PE shorts.          |                                            |
|                                                 | JSS fleece.                                                |                                            |
|                                                 | Runners                                                    |                                            |
|                                                 |                                                            |                                            |
| <b>Optional PE Items:</b>                       | JSS hockey top and skort – ** for hockey team members only |                                            |
| **Photos provided at the back of this brochure. |                                                            |                                            |