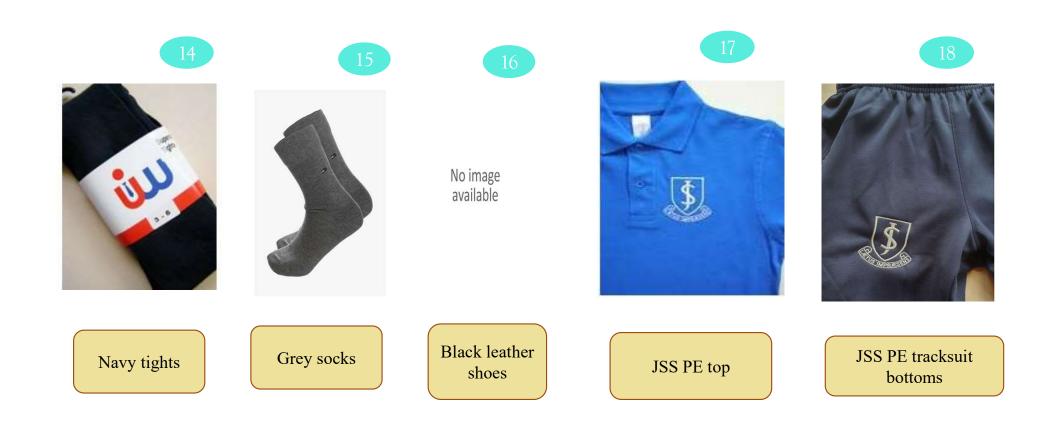

## Quick Glance Guide

| <b>Compulsory Uniform Items:</b>                | 1 <sup>st</sup> – 4 <sup>th</sup> years                    | 5th – 6th years                            |
|-------------------------------------------------|------------------------------------------------------------|--------------------------------------------|
| Jumper:                                         | Navy V-neck wool jumper.                                   |                                            |
| Shirt Options:                                  | Striped blouse/sky blue shirt with striped tie.            | White shirt (generic brand) with navy tie. |
| Skirt/Trouser Options:                          | Blue skirt/grey trousers.                                  |                                            |
| Warm Layers:                                    | Navy coat and JSS fleece.                                  |                                            |
| Sock/Tights Options:                            | Navy socks/navy tights/grey socks.                         |                                            |
| Footwear:                                       | Black leather shoes.                                       |                                            |
|                                                 |                                                            |                                            |
| Compulsory PE Items:                            | JSS polo shirt.                                            |                                            |
|                                                 | JSS tracksuit bottoms/JSS leggings/JSS PE shorts.          |                                            |
|                                                 | JSS fleece.                                                |                                            |
|                                                 | Runners                                                    |                                            |
|                                                 |                                                            |                                            |
| <b>Optional PE Items:</b>                       | JSS hockey top and skort – ** for hockey team members only |                                            |
| **Photos provided at the back of this brochure. |                                                            |                                            |

1<sup>st</sup> – 4<sup>th</sup> year: Blue shirt with striped tie or striped blouse

5<sup>th</sup> & 6<sup>th</sup> year: White shirt with navy tie

PE uniform – all years