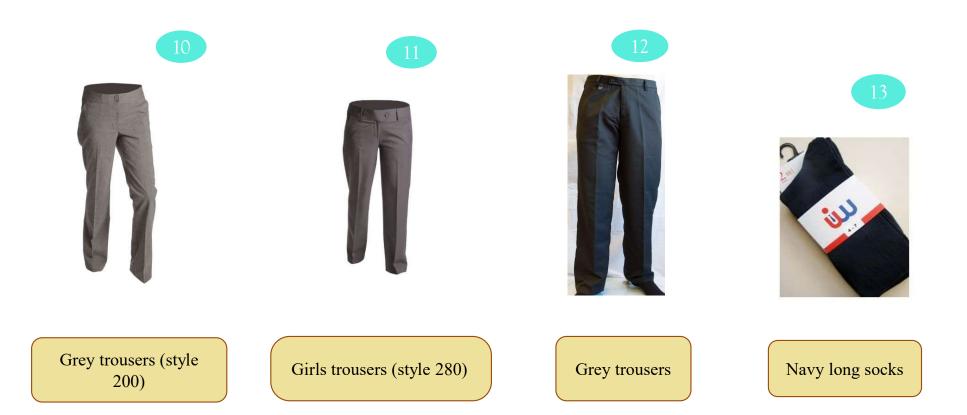

## Quick Glance Guide

| <b>Compulsory Uniform Items:</b>                | 1 <sup>st</sup> – 4 <sup>th</sup> years                    | 5th – 6th years                            |
|-------------------------------------------------|------------------------------------------------------------|--------------------------------------------|
| Jumper:                                         | Navy V-neck wool jumper.                                   |                                            |
| Shirt Options:                                  | Striped blouse/sky blue shirt with striped tie.            | White shirt (generic brand) with navy tie. |
| Skirt/Trouser Options:                          | Blue skirt/grey trousers.                                  |                                            |
| Warm Layers:                                    | Navy coat and JSS fleece.                                  |                                            |
| Sock/Tights Options:                            | Navy socks/navy tights/grey socks.                         |                                            |
| Footwear:                                       | Black leather shoes.                                       |                                            |
|                                                 |                                                            |                                            |
| Compulsory PE Items:                            | JSS polo shirt.                                            |                                            |
|                                                 | JSS tracksuit bottoms/JSS leggings/JSS PE shorts.          |                                            |
|                                                 | JSS fleece.                                                |                                            |
|                                                 | Runners                                                    |                                            |
|                                                 |                                                            |                                            |
| <b>Optional PE Items:</b>                       | JSS hockey top and skort – ** for hockey team members only |                                            |
| **Photos provided at the back of this brochure. |                                                            |                                            |

## Frequently Asked Questions:

| Question                                              | Answer                                                                                                                                                                                                                                                                                                                                                                                           |
|-------------------------------------------------------|--------------------------------------------------------------------------------------------------------------------------------------------------------------------------------------------------------------------------------------------------------------------------------------------------------------------------------------------------------------------------------------------------|
| Why is there a school uniform?                        | To provide structure and routine to the student's day.<br>To keep students focused on their education and not their clothes.<br>To foster a sense of belonging, unity and community spirit both with peers and in the<br>wider community.<br>To prepare students for when they leave school when they may need to dress smartly or<br>wear a uniform/formal wear instead of their daily clothes. |
| Is the uniform gender neutral?                        | Yes.                                                                                                                                                                                                                                                                                                                                                                                             |
| Is the V-Neck jumper mandatory?                       | Yes. However, it does not need to be worn every day, the fleece can be worn<br>alternatively. It is advised to wear both the fleece and V-Neck jumper on colder days.<br>(see attached photos).                                                                                                                                                                                                  |
| On colder days can students wear extra layers?        | Yes, students can wear extra layers, e.g. long sleeved tops under their uniform if required.                                                                                                                                                                                                                                                                                                     |
| Is there an official school coat?                     | Yes, supplied by Uniform Warehouse.                                                                                                                                                                                                                                                                                                                                                              |
| Can students wear non-crested PE gear?                | No, the crested PE polo top, PE leggings and PE tracksuit bottoms are supplied by Uniform Warehouse (see attached photos).                                                                                                                                                                                                                                                                       |
| Can the school fleece be worn with the school jumper? | Yes, it can be worn with or instead of the school jumper (see attached photos).                                                                                                                                                                                                                                                                                                                  |
| Are black shoes mandatory?                            | Yes.                                                                                                                                                                                                                                                                                                                                                                                             |
| Are ties mandatory?                                   | Yes, striped for $1^{st} - 4^{th}$ years and plain navy for all $5^{th}$ & $6^{th}$ years (see attached photos).                                                                                                                                                                                                                                                                                 |