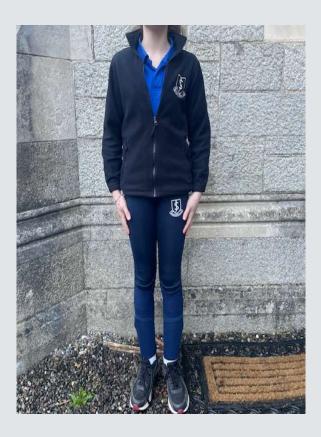

## Frequently Asked Questions:

| Question                                              | Answer                                                                                                                                                                                                                                                                                                                                                                                           |
|-------------------------------------------------------|--------------------------------------------------------------------------------------------------------------------------------------------------------------------------------------------------------------------------------------------------------------------------------------------------------------------------------------------------------------------------------------------------|
| Why is there a school uniform?                        | To provide structure and routine to the student's day.<br>To keep students focused on their education and not their clothes.<br>To foster a sense of belonging, unity and community spirit both with peers and in the<br>wider community.<br>To prepare students for when they leave school when they may need to dress smartly or<br>wear a uniform/formal wear instead of their daily clothes. |
| Is the uniform gender neutral?                        | Yes.                                                                                                                                                                                                                                                                                                                                                                                             |
| Is the V-Neck jumper mandatory?                       | Yes. However, it does not need to be worn every day, the fleece can be worn<br>alternatively. It is advised to wear both the fleece and V-Neck jumper on colder days.<br>(see attached photos).                                                                                                                                                                                                  |
| On colder days can students wear extra layers?        | Yes, students can wear extra layers, e.g. long sleeved tops under their uniform if required.                                                                                                                                                                                                                                                                                                     |
| Is there an official school coat?                     | Yes, supplied by Uniform Warehouse.                                                                                                                                                                                                                                                                                                                                                              |
| Can students wear non-crested PE gear?                | No, the crested PE polo top, PE leggings and PE tracksuit bottoms are supplied by Uniform Warehouse (see attached photos).                                                                                                                                                                                                                                                                       |
| Can the school fleece be worn with the school jumper? | Yes, it can be worn with or instead of the school jumper (see attached photos).                                                                                                                                                                                                                                                                                                                  |
| Are black shoes mandatory?                            | Yes.                                                                                                                                                                                                                                                                                                                                                                                             |
| Are ties mandatory?                                   | Yes, striped for $1^{st} - 4^{th}$ years and plain navy for all $5^{th}$ & $6^{th}$ years (see attached photos).                                                                                                                                                                                                                                                                                 |