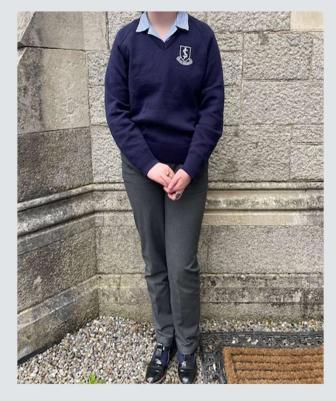

## Frequently Asked Questions:

| Question                                              | Answer                                                                                                                                                                                                                                                                                                                                                                                           |
|-------------------------------------------------------|--------------------------------------------------------------------------------------------------------------------------------------------------------------------------------------------------------------------------------------------------------------------------------------------------------------------------------------------------------------------------------------------------|
| Why is there a school uniform?                        | To provide structure and routine to the student's day.<br>To keep students focused on their education and not their clothes.<br>To foster a sense of belonging, unity and community spirit both with peers and in the<br>wider community.<br>To prepare students for when they leave school when they may need to dress smartly or<br>wear a uniform/formal wear instead of their daily clothes. |
| Is the uniform gender neutral?                        | Yes.                                                                                                                                                                                                                                                                                                                                                                                             |
| Is the V-Neck jumper mandatory?                       | Yes. However, it does not need to be worn every day, the fleece can be worn<br>alternatively. It is advised to wear both the fleece and V-Neck jumper on colder days.<br>(see attached photos).                                                                                                                                                                                                  |
| On colder days can students wear extra layers?        | Yes, students can wear extra layers, e.g. long sleeved tops under their uniform if required.                                                                                                                                                                                                                                                                                                     |
| Is there an official school coat?                     | Yes, supplied by Uniform Warehouse.                                                                                                                                                                                                                                                                                                                                                              |
| Can students wear non-crested PE gear?                | No, the crested PE polo top, PE leggings and PE tracksuit bottoms are supplied by Uniform Warehouse (see attached photos).                                                                                                                                                                                                                                                                       |
| Can the school fleece be worn with the school jumper? | Yes, it can be worn with or instead of the school jumper (see attached photos).                                                                                                                                                                                                                                                                                                                  |
| Are black shoes mandatory?                            | Yes.                                                                                                                                                                                                                                                                                                                                                                                             |
| Are ties mandatory?                                   | Yes, striped for $1^{st} - 4^{th}$ years and plain navy for all $5^{th}$ & $6^{th}$ years (see attached photos).                                                                                                                                                                                                                                                                                 |