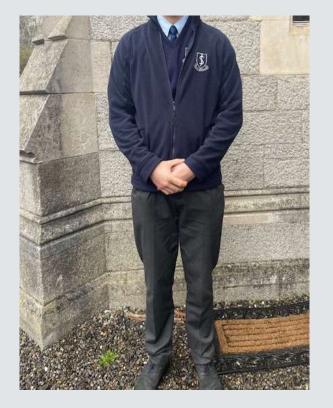

## Frequently Asked Questions:

| Question                                              | Answer                                                                                                                                                                                                                                                                                                                                                                                           |
|-------------------------------------------------------|--------------------------------------------------------------------------------------------------------------------------------------------------------------------------------------------------------------------------------------------------------------------------------------------------------------------------------------------------------------------------------------------------|
| Why is there a school uniform?                        | To provide structure and routine to the student's day.<br>To keep students focused on their education and not their clothes.<br>To foster a sense of belonging, unity and community spirit both with peers and in the<br>wider community.<br>To prepare students for when they leave school when they may need to dress smartly or<br>wear a uniform/formal wear instead of their daily clothes. |
| Is the uniform gender neutral?                        | Yes.                                                                                                                                                                                                                                                                                                                                                                                             |
| Is the V-Neck jumper mandatory?                       | Yes. However, it does not need to be worn every day, the fleece can be worn<br>alternatively. It is advised to wear both the fleece and V-Neck jumper on colder days.<br>(see attached photos).                                                                                                                                                                                                  |
| On colder days can students wear extra layers?        | Yes, students can wear extra layers, e.g. long sleeved tops under their uniform if required.                                                                                                                                                                                                                                                                                                     |
| Is there an official school coat?                     | Yes, supplied by Uniform Warehouse.                                                                                                                                                                                                                                                                                                                                                              |
| Can students wear non-crested PE gear?                | No, the crested PE polo top, PE leggings and PE tracksuit bottoms are supplied by Uniform Warehouse (see attached photos).                                                                                                                                                                                                                                                                       |
| Can the school fleece be worn with the school jumper? | Yes, it can be worn with or instead of the school jumper (see attached photos).                                                                                                                                                                                                                                                                                                                  |
| Are black shoes mandatory?                            | Yes.                                                                                                                                                                                                                                                                                                                                                                                             |
| Are ties mandatory?                                   | Yes, striped for $1^{st} - 4^{th}$ years and plain navy for all $5^{th}$ & $6^{th}$ years (see attached photos).                                                                                                                                                                                                                                                                                 |