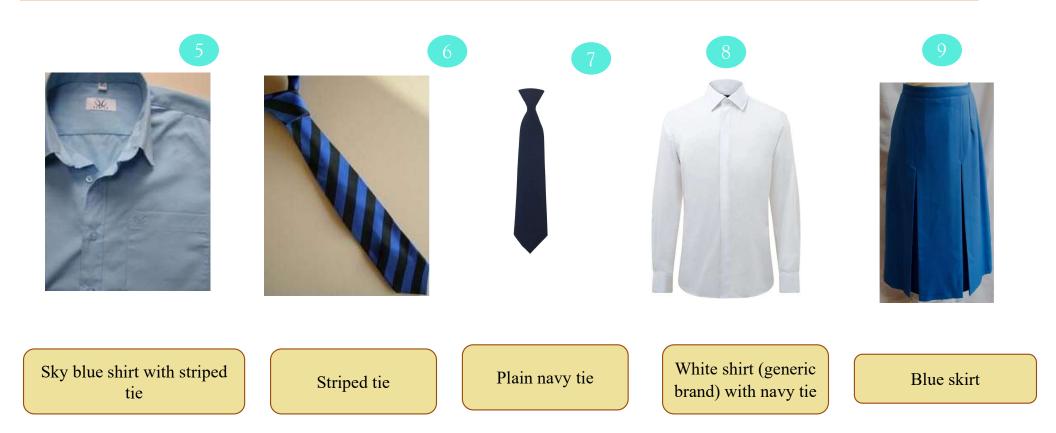

## Quick Glance Guide

| <b>Compulsory Uniform Items:</b>                | 1 <sup>st</sup> – 4 <sup>th</sup> years                    | 5th – 6th years                            |
|-------------------------------------------------|------------------------------------------------------------|--------------------------------------------|
| Jumper:                                         | Navy V-neck wool jumper.                                   |                                            |
| Shirt Options:                                  | Striped blouse/sky blue shirt with striped tie.            | White shirt (generic brand) with navy tie. |
| Skirt/Trouser Options:                          | Blue skirt/grey trousers.                                  |                                            |
| Warm Layers:                                    | Navy coat and JSS fleece.                                  |                                            |
| Sock/Tights Options:                            | Navy socks/navy tights/grey socks.                         |                                            |
| Footwear:                                       | Black leather shoes.                                       |                                            |
|                                                 |                                                            |                                            |
| Compulsory PE Items:                            | JSS polo shirt.                                            |                                            |
|                                                 | JSS tracksuit bottoms/JSS leggings/JSS PE shorts.          |                                            |
|                                                 | JSS fleece.                                                |                                            |
|                                                 | Runners                                                    |                                            |
|                                                 |                                                            |                                            |
| <b>Optional PE Items:</b>                       | JSS hockey top and skort – ** for hockey team members only |                                            |
| **Photos provided at the back of this brochure. |                                                            |                                            |

1<sup>st</sup> – 4<sup>th</sup> year: Blue shirt with striped tie or striped blouse

5<sup>th</sup> & 6<sup>th</sup> year: White shirt with navy tie

PE uniform – all years