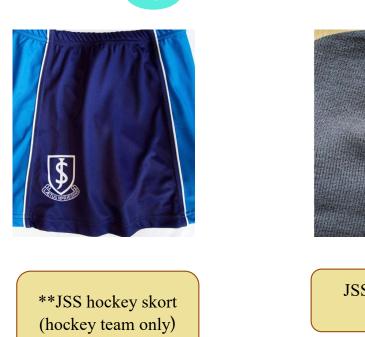

## Quick Glance Guide

| <b>Compulsory Uniform Items:</b>                | 1 <sup>st</sup> – 4 <sup>th</sup> years                    | 5th – 6th years                            |
|-------------------------------------------------|------------------------------------------------------------|--------------------------------------------|
| Jumper:                                         | Navy V-neck wool jumper.                                   |                                            |
| Shirt Options:                                  | Striped blouse/sky blue shirt with striped tie.            | White shirt (generic brand) with navy tie. |
| Skirt/Trouser Options:                          | Blue skirt/grey trousers.                                  |                                            |
| Warm Layers:                                    | Navy coat and JSS fleece.                                  |                                            |
| Sock/Tights Options:                            | Navy socks/navy tights/grey socks.                         |                                            |
| Footwear:                                       | Black leather shoes.                                       |                                            |
|                                                 |                                                            |                                            |
| Compulsory PE Items:                            | JSS polo shirt.                                            |                                            |
|                                                 | JSS tracksuit bottoms/JSS leggings/JSS PE shorts.          |                                            |
|                                                 | JSS fleece.                                                |                                            |
|                                                 | Runners                                                    |                                            |
|                                                 |                                                            |                                            |
| <b>Optional PE Items:</b>                       | JSS hockey top and skort – ** for hockey team members only |                                            |
| **Photos provided at the back of this brochure. |                                                            |                                            |