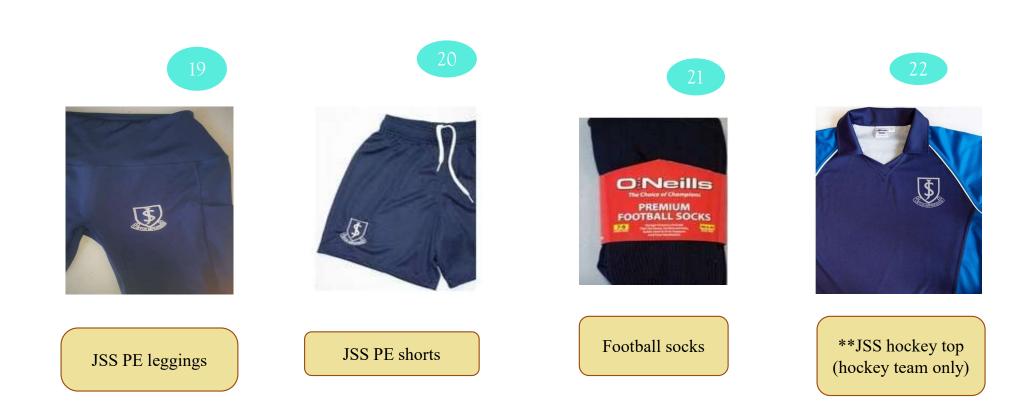

## Quick Glance Guide

| <b>Compulsory Uniform Items:</b>                | 1 <sup>st</sup> – 4 <sup>th</sup> years                    | 5th – 6th years                            |
|-------------------------------------------------|------------------------------------------------------------|--------------------------------------------|
| Jumper:                                         | Navy V-neck wool jumper.                                   |                                            |
| Shirt Options:                                  | Striped blouse/sky blue shirt with striped tie.            | White shirt (generic brand) with navy tie. |
| Skirt/Trouser Options:                          | Blue skirt/grey trousers.                                  |                                            |
| Warm Layers:                                    | Navy coat and JSS fleece.                                  |                                            |
| Sock/Tights Options:                            | Navy socks/navy tights/grey socks.                         |                                            |
| Footwear:                                       | Black leather shoes.                                       |                                            |
|                                                 |                                                            |                                            |
| Compulsory PE Items:                            | JSS polo shirt.                                            |                                            |
|                                                 | JSS tracksuit bottoms/JSS leggings/JSS PE shorts.          |                                            |
|                                                 | JSS fleece.                                                |                                            |
|                                                 | Runners                                                    |                                            |
|                                                 |                                                            |                                            |
| <b>Optional PE Items:</b>                       | JSS hockey top and skort – ** for hockey team members only |                                            |
| **Photos provided at the back of this brochure. |                                                            |                                            |

## Frequently Asked Questions:

| Question                                              | Answer                                                                                                                                                                                                                                                                                                                                                                                           |
|-------------------------------------------------------|--------------------------------------------------------------------------------------------------------------------------------------------------------------------------------------------------------------------------------------------------------------------------------------------------------------------------------------------------------------------------------------------------|
| Why is there a school uniform?                        | To provide structure and routine to the student's day.<br>To keep students focused on their education and not their clothes.<br>To foster a sense of belonging, unity and community spirit both with peers and in the<br>wider community.<br>To prepare students for when they leave school when they may need to dress smartly or<br>wear a uniform/formal wear instead of their daily clothes. |
| Is the uniform gender neutral?                        | Yes.                                                                                                                                                                                                                                                                                                                                                                                             |
| Is the V-Neck jumper mandatory?                       | Yes. However, it does not need to be worn every day, the fleece can be worn<br>alternatively. It is advised to wear both the fleece and V-Neck jumper on colder days.<br>(see attached photos).                                                                                                                                                                                                  |
| On colder days can students wear extra layers?        | Yes, students can wear extra layers, e.g. long sleeved tops under their uniform if required.                                                                                                                                                                                                                                                                                                     |
| Is there an official school coat?                     | Yes, supplied by Uniform Warehouse.                                                                                                                                                                                                                                                                                                                                                              |
| Can students wear non-crested PE gear?                | No, the crested PE polo top, PE leggings and PE tracksuit bottoms are supplied by Uniform Warehouse (see attached photos).                                                                                                                                                                                                                                                                       |
| Can the school fleece be worn with the school jumper? | Yes, it can be worn with or instead of the school jumper (see attached photos).                                                                                                                                                                                                                                                                                                                  |
| Are black shoes mandatory?                            | Yes.                                                                                                                                                                                                                                                                                                                                                                                             |
| Are ties mandatory?                                   | Yes, striped for $1^{st} - 4^{th}$ years and plain navy for all $5^{th}$ & $6^{th}$ years (see attached photos).                                                                                                                                                                                                                                                                                 |