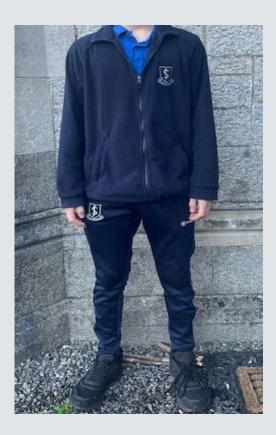

## Frequently Asked Questions:

| Question                                              | Answer                                                                                                                                                                                                                                                                                                                                                                                           |
|-------------------------------------------------------|--------------------------------------------------------------------------------------------------------------------------------------------------------------------------------------------------------------------------------------------------------------------------------------------------------------------------------------------------------------------------------------------------|
| Why is there a school uniform?                        | To provide structure and routine to the student's day.<br>To keep students focused on their education and not their clothes.<br>To foster a sense of belonging, unity and community spirit both with peers and in the<br>wider community.<br>To prepare students for when they leave school when they may need to dress smartly or<br>wear a uniform/formal wear instead of their daily clothes. |
| Is the uniform gender neutral?                        | Yes.                                                                                                                                                                                                                                                                                                                                                                                             |
| Is the V-Neck jumper mandatory?                       | Yes. However, it does not need to be worn every day, the fleece can be worn<br>alternatively. It is advised to wear both the fleece and V-Neck jumper on colder days.<br>(see attached photos).                                                                                                                                                                                                  |
| On colder days can students wear extra layers?        | Yes, students can wear extra layers, e.g. long sleeved tops under their uniform if required.                                                                                                                                                                                                                                                                                                     |
| Is there an official school coat?                     | Yes, supplied by Uniform Warehouse.                                                                                                                                                                                                                                                                                                                                                              |
| Can students wear non-crested PE gear?                | No, the crested PE polo top, PE leggings and PE tracksuit bottoms are supplied by Uniform Warehouse (see attached photos).                                                                                                                                                                                                                                                                       |
| Can the school fleece be worn with the school jumper? | Yes, it can be worn with or instead of the school jumper (see attached photos).                                                                                                                                                                                                                                                                                                                  |
| Are black shoes mandatory?                            | Yes.                                                                                                                                                                                                                                                                                                                                                                                             |
| Are ties mandatory?                                   | Yes, striped for $1^{st} - 4^{th}$ years and plain navy for all $5^{th}$ & $6^{th}$ years (see attached photos).                                                                                                                                                                                                                                                                                 |