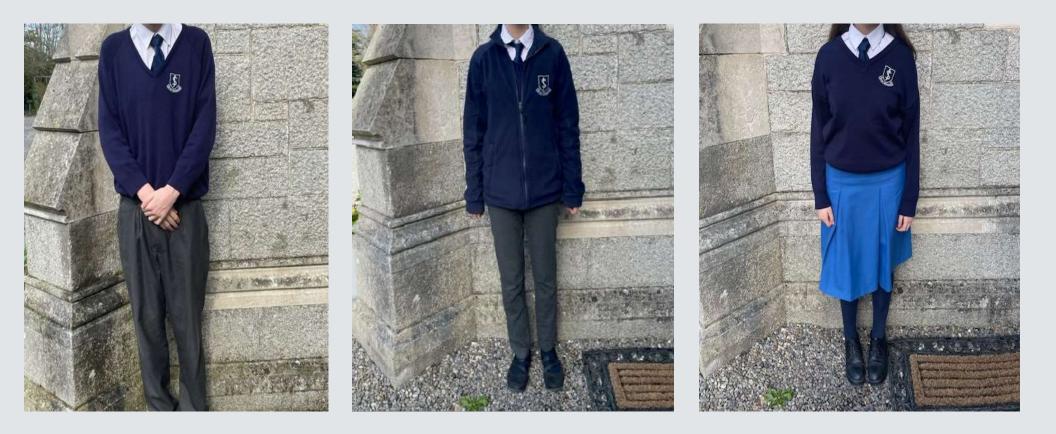

## Frequently Asked Questions:

| Question                                              | Answer                                                                                                                                                                                                                                                                                                                                                                                           |
|-------------------------------------------------------|--------------------------------------------------------------------------------------------------------------------------------------------------------------------------------------------------------------------------------------------------------------------------------------------------------------------------------------------------------------------------------------------------|
| Why is there a school uniform?                        | To provide structure and routine to the student's day.<br>To keep students focused on their education and not their clothes.<br>To foster a sense of belonging, unity and community spirit both with peers and in the<br>wider community.<br>To prepare students for when they leave school when they may need to dress smartly or<br>wear a uniform/formal wear instead of their daily clothes. |
| Is the uniform gender neutral?                        | Yes.                                                                                                                                                                                                                                                                                                                                                                                             |
| Is the V-Neck jumper mandatory?                       | Yes. However, it does not need to be worn every day, the fleece can be worn<br>alternatively. It is advised to wear both the fleece and V-Neck jumper on colder days.<br>(see attached photos).                                                                                                                                                                                                  |
| On colder days can students wear extra layers?        | Yes, students can wear extra layers, e.g. long sleeved tops under their uniform if required.                                                                                                                                                                                                                                                                                                     |
| Is there an official school coat?                     | Yes, supplied by Uniform Warehouse.                                                                                                                                                                                                                                                                                                                                                              |
| Can students wear non-crested PE gear?                | No, the crested PE polo top, PE leggings and PE tracksuit bottoms are supplied by Uniform Warehouse (see attached photos).                                                                                                                                                                                                                                                                       |
| Can the school fleece be worn with the school jumper? | Yes, it can be worn with or instead of the school jumper (see attached photos).                                                                                                                                                                                                                                                                                                                  |
| Are black shoes mandatory?                            | Yes.                                                                                                                                                                                                                                                                                                                                                                                             |
| Are ties mandatory?                                   | Yes, striped for $1^{st} - 4^{th}$ years and plain navy for all $5^{th}$ & $6^{th}$ years (see attached photos).                                                                                                                                                                                                                                                                                 |

1<sup>st</sup> – 4<sup>th</sup> year: Blue shirt with striped tie or striped blouse

5<sup>th</sup> & 6<sup>th</sup> year: White shirt with navy tie

PE uniform – all years