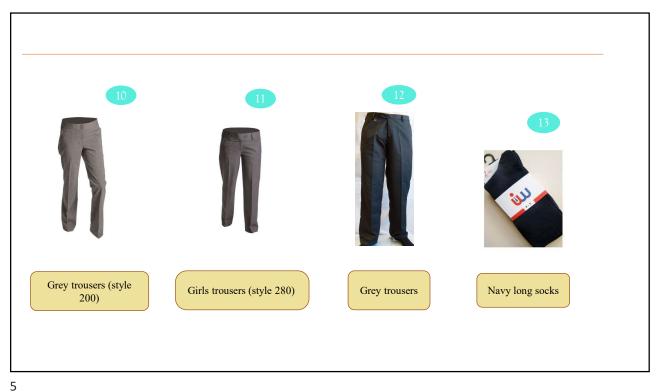

| Onick | Glance | Guida |
|-------|--------|-------|
|       |        |       |

| Compulsory Uniform Items:           | 1st – 4th years                                                                                                                                       | 5th – 6th years |
|-------------------------------------|-------------------------------------------------------------------------------------------------------------------------------------------------------|-----------------|
| Jumper:                             | Navy V-neck wool jumper.                                                                                                                              |                 |
| Shirt Options:                      | Striped blouse/sky blue shirt with striped tie for all years $\underline{OR}$ white shirt (generic brand) with navy tie (5th and $6^{th}$ years only) |                 |
| Skirt/Trouser Options:              | Blue skirt/grey trousers.                                                                                                                             |                 |
| Warm Layers:                        | Navy coat and JSS fleece.                                                                                                                             |                 |
| Sock/Tights Options:                | Navy socks/navy tights/grey socks.                                                                                                                    |                 |
| Footwear:                           | Black leather shoes.                                                                                                                                  |                 |
|                                     |                                                                                                                                                       |                 |
| Compulsory PE Items:                | JSS polo shirt.                                                                                                                                       |                 |
|                                     | JSS tracksuit bottoms/JSS leggings/JSS PE shorts.                                                                                                     |                 |
|                                     | JSS fleece.                                                                                                                                           |                 |
|                                     | Runners                                                                                                                                               |                 |
|                                     |                                                                                                                                                       |                 |
| Optional PE Items:                  | JSS hockey top and skort – **for hockey team members only                                                                                             |                 |
| **Photos provided at the back of th | is brochure.                                                                                                                                          |                 |