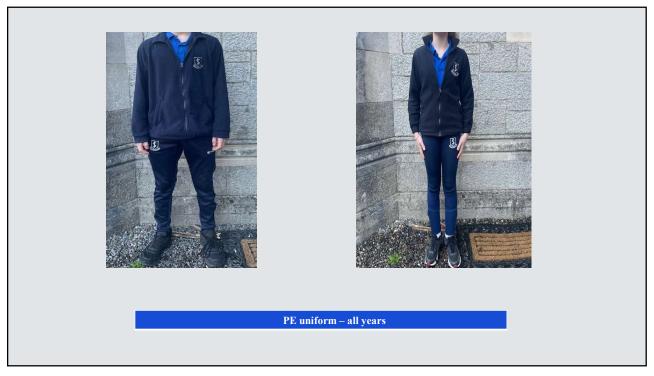

| Onick | Glance | Guida |
|-------|--------|-------|
|       |        |       |

| Compulsory Uniform Items:           | 1st – 4th years                                                                                                                                       | 5th – 6th years |
|-------------------------------------|-------------------------------------------------------------------------------------------------------------------------------------------------------|-----------------|
| Jumper:                             | Navy V-neck wool jumper.                                                                                                                              |                 |
| Shirt Options:                      | Striped blouse/sky blue shirt with striped tie for all years $\underline{OR}$ white shirt (generic brand) with navy tie (5th and $6^{th}$ years only) |                 |
| Skirt/Trouser Options:              | Blue skirt/grey trousers.                                                                                                                             |                 |
| Warm Layers:                        | Navy coat and JSS fleece.                                                                                                                             |                 |
| Sock/Tights Options:                | Navy socks/navy tights/grey socks.                                                                                                                    |                 |
| Footwear:                           | Black leather shoes.                                                                                                                                  |                 |
|                                     |                                                                                                                                                       |                 |
| Compulsory PE Items:                | JSS polo shirt.                                                                                                                                       |                 |
|                                     | JSS tracksuit bottoms/JSS leggings/JSS PE shorts.                                                                                                     |                 |
|                                     | JSS fleece.                                                                                                                                           |                 |
|                                     | Runners                                                                                                                                               |                 |
|                                     |                                                                                                                                                       |                 |
| Optional PE Items:                  | JSS hockey top and skort – **for hockey team members only                                                                                             |                 |
| **Photos provided at the back of th | is brochure.                                                                                                                                          |                 |

## Frequently Asked Questions:

| Question                                              | Answer                                                                                                                                                                                                                                                                                                                                                                               |
|-------------------------------------------------------|--------------------------------------------------------------------------------------------------------------------------------------------------------------------------------------------------------------------------------------------------------------------------------------------------------------------------------------------------------------------------------------|
| Why is there a school uniform?                        | To provide structure and routine to the student's day.  To keep students focused on their education and not their clothes.  To foster a sense of belonging, unity and community spirit both with peers and in the wider community.  To prepare students for when they leave school when they may need to dress smartly or wear a uniform/formal wear instead of their daily clothes. |
| Is the uniform gender neutral?                        | Yes.                                                                                                                                                                                                                                                                                                                                                                                 |
| Is the V-Neck jumper mandatory?                       | Yes. However, it does not need to be worn every day, the fleece can be worn alternatively. It is advised to wear both the fleece and V-Neck jumper on colder days. (see attached photos).                                                                                                                                                                                            |
| On colder days can students wear extra layers?        | Yes, students can wear extra layers, e.g. long sleeved tops under their uniform if required.                                                                                                                                                                                                                                                                                         |
| Is there an official school coat?                     | Yes, supplied by Uniform Warehouse.                                                                                                                                                                                                                                                                                                                                                  |
| Can students wear non-crested PE gear?                | No, the crested PE polo top, PE leggings and PE tracksuit bottoms are supplied by Uniform Warehouse (see attached photos).                                                                                                                                                                                                                                                           |
| Can the school fleece be worn with the school jumper? | Yes, it can be worn with or instead of the school jumper (see attached photos).                                                                                                                                                                                                                                                                                                      |
| Are black shoes mandatory?                            | Yes.                                                                                                                                                                                                                                                                                                                                                                                 |
| Are ties mandatory?                                   | Yes, striped for $1^{st} - 4^{th}$ years and plain navy for all $5^{th}$ & $6^{th}$ years (see attached photos).                                                                                                                                                                                                                                                                     |