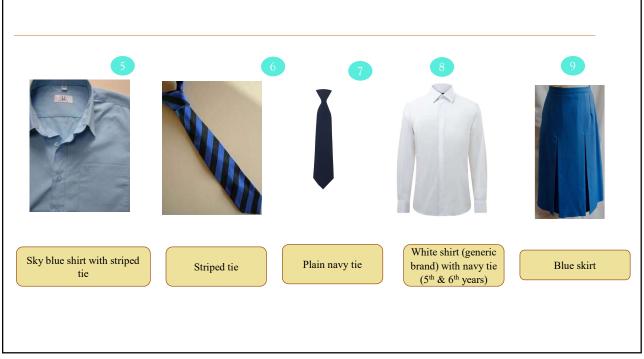

| Onick | Glance | Guida |
|-------|--------|-------|
|       |        |       |

| Compulsory Uniform Items:           | 1st – 4th years                                                                                                                                       | 5th – 6th years |
|-------------------------------------|-------------------------------------------------------------------------------------------------------------------------------------------------------|-----------------|
| Jumper:                             | Navy V-neck wool jumper.                                                                                                                              |                 |
| Shirt Options:                      | Striped blouse/sky blue shirt with striped tie for all years $\underline{OR}$ white shirt (generic brand) with navy tie (5th and $6^{th}$ years only) |                 |
| Skirt/Trouser Options:              | Blue skirt/grey trousers.                                                                                                                             |                 |
| Warm Layers:                        | Navy coat and JSS fleece.                                                                                                                             |                 |
| Sock/Tights Options:                | Navy socks/navy tights/grey socks.                                                                                                                    |                 |
| Footwear:                           | Black leather shoes.                                                                                                                                  |                 |
|                                     |                                                                                                                                                       |                 |
| Compulsory PE Items:                | JSS polo shirt.                                                                                                                                       |                 |
|                                     | JSS tracksuit bottoms/JSS leggings/JSS PE shorts.                                                                                                     |                 |
|                                     | JSS fleece.                                                                                                                                           |                 |
|                                     | Runners                                                                                                                                               |                 |
|                                     |                                                                                                                                                       |                 |
| Optional PE Items:                  | JSS hockey top and skort – **for hockey team members only                                                                                             |                 |
| **Photos provided at the back of th | is brochure.                                                                                                                                          |                 |

## Frequently Asked Questions:

| Question                                              | Answer                                                                                                                                                                                                                                                                                                                                                                               |
|-------------------------------------------------------|--------------------------------------------------------------------------------------------------------------------------------------------------------------------------------------------------------------------------------------------------------------------------------------------------------------------------------------------------------------------------------------|
| Why is there a school uniform?                        | To provide structure and routine to the student's day.  To keep students focused on their education and not their clothes.  To foster a sense of belonging, unity and community spirit both with peers and in the wider community.  To prepare students for when they leave school when they may need to dress smartly or wear a uniform/formal wear instead of their daily clothes. |
| Is the uniform gender neutral?                        | Yes.                                                                                                                                                                                                                                                                                                                                                                                 |
| Is the V-Neck jumper mandatory?                       | Yes. However, it does not need to be worn every day, the fleece can be worn alternatively. It is advised to wear both the fleece and V-Neck jumper on colder days. (see attached photos).                                                                                                                                                                                            |
| On colder days can students wear extra layers?        | Yes, students can wear extra layers, e.g. long sleeved tops under their uniform if required.                                                                                                                                                                                                                                                                                         |
| Is there an official school coat?                     | Yes, supplied by Uniform Warehouse.                                                                                                                                                                                                                                                                                                                                                  |
| Can students wear non-crested PE gear?                | No, the crested PE polo top, PE leggings and PE tracksuit bottoms are supplied by Uniform Warehouse (see attached photos).                                                                                                                                                                                                                                                           |
| Can the school fleece be worn with the school jumper? | Yes, it can be worn with or instead of the school jumper (see attached photos).                                                                                                                                                                                                                                                                                                      |
| Are black shoes mandatory?                            | Yes.                                                                                                                                                                                                                                                                                                                                                                                 |
| Are ties mandatory?                                   | Yes, striped for $1^{st} - 4^{th}$ years and plain navy for all $5^{th}$ & $6^{th}$ years (see attached photos).                                                                                                                                                                                                                                                                     |

9

 $1^{st} - 4^{th}$  year: Blue shirt with striped tie or striped blouse