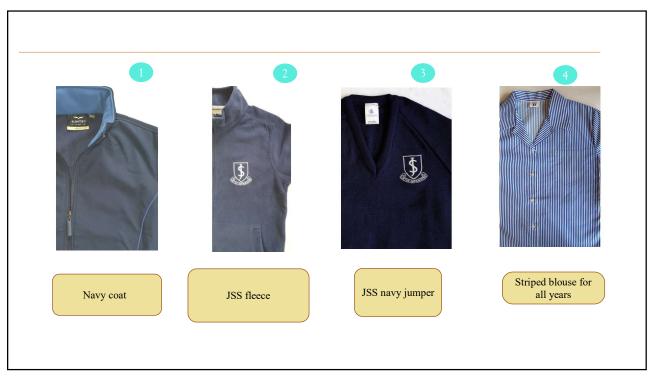

| Onick | Glance | Guida |
|-------|--------|-------|
|       |        |       |

| Compulsory Uniform Items:           | 1st – 4th years                                                                                                                                       | 5th – 6th years |
|-------------------------------------|-------------------------------------------------------------------------------------------------------------------------------------------------------|-----------------|
| Jumper:                             | Navy V-neck wool jumper.                                                                                                                              |                 |
| Shirt Options:                      | Striped blouse/sky blue shirt with striped tie for all years $\underline{OR}$ white shirt (generic brand) with navy tie (5th and $6^{th}$ years only) |                 |
| Skirt/Trouser Options:              | Blue skirt/grey trousers.                                                                                                                             |                 |
| Warm Layers:                        | Navy coat and JSS fleece.                                                                                                                             |                 |
| Sock/Tights Options:                | Navy socks/navy tights/grey socks.                                                                                                                    |                 |
| Footwear:                           | Black leather shoes.                                                                                                                                  |                 |
|                                     |                                                                                                                                                       |                 |
| Compulsory PE Items:                | JSS polo shirt.                                                                                                                                       |                 |
|                                     | JSS tracksuit bottoms/JSS leggings/JSS PE shorts.                                                                                                     |                 |
|                                     | JSS fleece.                                                                                                                                           |                 |
|                                     | Runners                                                                                                                                               |                 |
|                                     |                                                                                                                                                       |                 |
| Optional PE Items:                  | JSS hockey top and skort – **for hockey team members only                                                                                             |                 |
| **Photos provided at the back of th | is brochure.                                                                                                                                          |                 |

## Frequently Asked Questions:

| Question                                              | Answer                                                                                                                                                                                                                                                                                                                                                                               |
|-------------------------------------------------------|--------------------------------------------------------------------------------------------------------------------------------------------------------------------------------------------------------------------------------------------------------------------------------------------------------------------------------------------------------------------------------------|
| Why is there a school uniform?                        | To provide structure and routine to the student's day.  To keep students focused on their education and not their clothes.  To foster a sense of belonging, unity and community spirit both with peers and in the wider community.  To prepare students for when they leave school when they may need to dress smartly or wear a uniform/formal wear instead of their daily clothes. |
| Is the uniform gender neutral?                        | Yes.                                                                                                                                                                                                                                                                                                                                                                                 |
| Is the V-Neck jumper mandatory?                       | Yes. However, it does not need to be worn every day, the fleece can be worn alternatively. It is advised to wear both the fleece and V-Neck jumper on colder days. (see attached photos).                                                                                                                                                                                            |
| On colder days can students wear extra layers?        | Yes, students can wear extra layers, e.g. long sleeved tops under their uniform if required.                                                                                                                                                                                                                                                                                         |
| Is there an official school coat?                     | Yes, supplied by Uniform Warehouse.                                                                                                                                                                                                                                                                                                                                                  |
| Can students wear non-crested PE gear?                | No, the crested PE polo top, PE leggings and PE tracksuit bottoms are supplied by Uniform Warehouse (see attached photos).                                                                                                                                                                                                                                                           |
| Can the school fleece be worn with the school jumper? | Yes, it can be worn with or instead of the school jumper (see attached photos).                                                                                                                                                                                                                                                                                                      |
| Are black shoes mandatory?                            | Yes.                                                                                                                                                                                                                                                                                                                                                                                 |
| Are ties mandatory?                                   | Yes, striped for $1^{st} - 4^{th}$ years and plain navy for all $5^{th}$ & $6^{th}$ years (see attached photos).                                                                                                                                                                                                                                                                     |