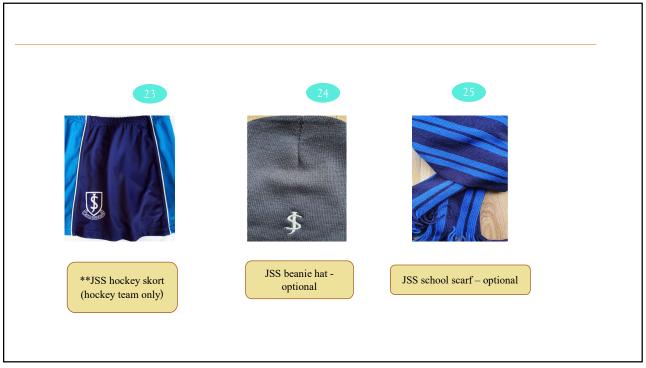

| Onick | Glance | Guida |
|-------|--------|-------|
|       |        |       |

| Compulsory Uniform Items:           | 1st – 4th years                                                                                                                                       | 5th – 6th years |
|-------------------------------------|-------------------------------------------------------------------------------------------------------------------------------------------------------|-----------------|
| Jumper:                             | Navy V-neck wool jumper.                                                                                                                              |                 |
| Shirt Options:                      | Striped blouse/sky blue shirt with striped tie for all years $\underline{OR}$ white shirt (generic brand) with navy tie (5th and $6^{th}$ years only) |                 |
| Skirt/Trouser Options:              | Blue skirt/grey trousers.                                                                                                                             |                 |
| Warm Layers:                        | Navy coat and JSS fleece.                                                                                                                             |                 |
| Sock/Tights Options:                | Navy socks/navy tights/grey socks.                                                                                                                    |                 |
| Footwear:                           | Black leather shoes.                                                                                                                                  |                 |
|                                     |                                                                                                                                                       |                 |
| Compulsory PE Items:                | JSS polo shirt.                                                                                                                                       |                 |
|                                     | JSS tracksuit bottoms/JSS leggings/JSS PE shorts.                                                                                                     |                 |
|                                     | JSS fleece.                                                                                                                                           |                 |
|                                     | Runners                                                                                                                                               |                 |
|                                     |                                                                                                                                                       |                 |
| Optional PE Items:                  | JSS hockey top and skort – **for hockey team members only                                                                                             |                 |
| **Photos provided at the back of th | is brochure.                                                                                                                                          |                 |