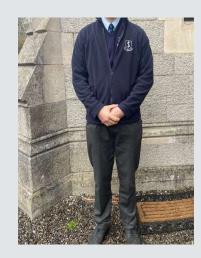

|
| Are ties mandatory?                                   | Yes, striped for $1^{st} - 4^{th}$ years and plain navy for all $5^{th}$ & $6^{th}$ years (see attached photos).                                                                                                                                                                                                                                                                     |

9







 $1^{st} - 4^{th}$  year: Blue shirt with striped tie or striped blouse