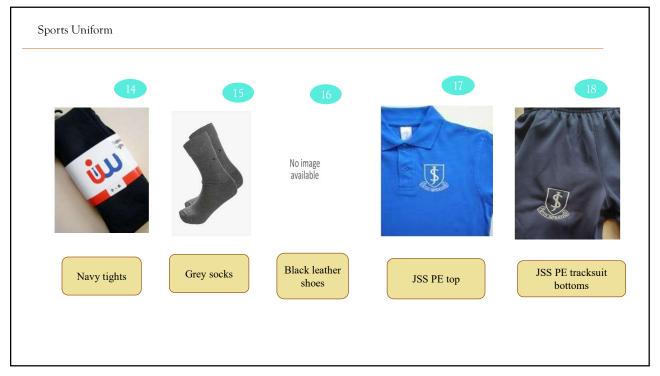

| Onick | Glance | Guida |
|-------|--------|-------|
|       |        |       |

| Compulsory Uniform Items:           | 1st – 4th years                                                                                                                                       | 5th – 6th years |
|-------------------------------------|-------------------------------------------------------------------------------------------------------------------------------------------------------|-----------------|
| Jumper:                             | Navy V-neck wool jumper.                                                                                                                              |                 |
| Shirt Options:                      | Striped blouse/sky blue shirt with striped tie for all years $\underline{OR}$ white shirt (generic brand) with navy tie (5th and $6^{th}$ years only) |                 |
| Skirt/Trouser Options:              | Blue skirt/grey trousers.                                                                                                                             |                 |
| Warm Layers:                        | Navy coat and JSS fleece.                                                                                                                             |                 |
| Sock/Tights Options:                | Navy socks/navy tights/grey socks.                                                                                                                    |                 |
| Footwear:                           | Black leather shoes.                                                                                                                                  |                 |
|                                     |                                                                                                                                                       |                 |
| Compulsory PE Items:                | JSS polo shirt.                                                                                                                                       |                 |
|                                     | JSS tracksuit bottoms/JSS leggings/JSS PE shorts.                                                                                                     |                 |
|                                     | JSS fleece.                                                                                                                                           |                 |
|                                     | Runners                                                                                                                                               |                 |
|                                     |                                                                                                                                                       |                 |
| Optional PE Items:                  | JSS hockey top and skort – **for hockey team members only                                                                                             |                 |
| **Photos provided at the back of th | is brochure.                                                                                                                                          |                 |