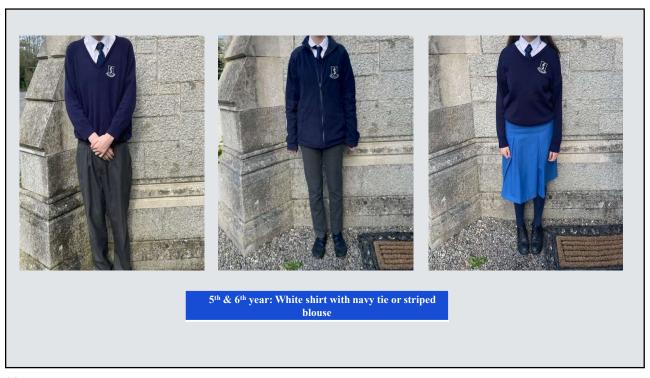

## Frequently Asked Questions:

| Question                                              | Answer                                                                                                                                                                                                                                                                                                                                                                               |
|-------------------------------------------------------|--------------------------------------------------------------------------------------------------------------------------------------------------------------------------------------------------------------------------------------------------------------------------------------------------------------------------------------------------------------------------------------|
| Why is there a school uniform?                        | To provide structure and routine to the student's day.  To keep students focused on their education and not their clothes.  To foster a sense of belonging, unity and community spirit both with peers and in the wider community.  To prepare students for when they leave school when they may need to dress smartly or wear a uniform/formal wear instead of their daily clothes. |
| Is the uniform gender neutral?                        | Yes.                                                                                                                                                                                                                                                                                                                                                                                 |
| Is the V-Neck jumper mandatory?                       | Yes. However, it does not need to be worn every day, the fleece can be worn alternatively. It is advised to wear both the fleece and V-Neck jumper on colder days. (see attached photos).                                                                                                                                                                                            |
| On colder days can students wear extra layers?        | Yes, students can wear extra layers, e.g. long sleeved tops under their uniform if required.                                                                                                                                                                                                                                                                                         |
| Is there an official school coat?                     | Yes, supplied by Uniform Warehouse.                                                                                                                                                                                                                                                                                                                                                  |
| Can students wear non-crested PE gear?                | No, the crested PE polo top, PE leggings and PE tracksuit bottoms are supplied by Uniform Warehouse (see attached photos).                                                                                                                                                                                                                                                           |
| Can the school fleece be worn with the school jumper? | Yes, it can be worn with or instead of the school jumper (see attached photos).                                                                                                                                                                                                                                                                                                      |
| Are black shoes mandatory?                            | Yes.                                                                                                                                                                                                                                                                                                                                                                                 |
| Are ties mandatory?                                   | Yes, striped for $1^{st} - 4^{th}$ years and plain navy for all $5^{th}$ & $6^{th}$ years (see attached photos).                                                                                                                                                                                                                                                                     |