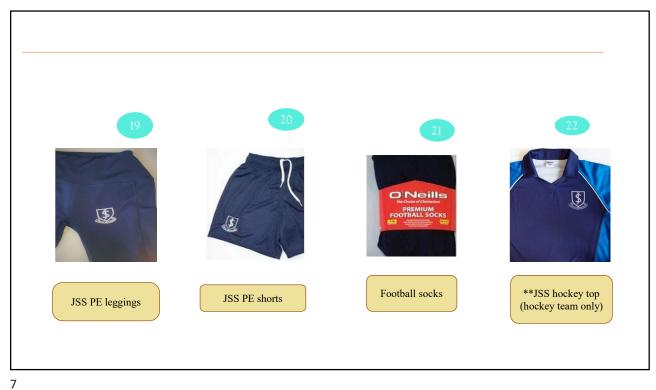

| Onick | Glance | Guida |
|-------|--------|-------|
|       |        |       |

| Compulsory Uniform Items:           | 1st – 4th years                                                                                                                                       | 5th – 6th years |
|-------------------------------------|-------------------------------------------------------------------------------------------------------------------------------------------------------|-----------------|
| Jumper:                             | Navy V-neck wool jumper.                                                                                                                              |                 |
| Shirt Options:                      | Striped blouse/sky blue shirt with striped tie for all years $\underline{OR}$ white shirt (generic brand) with navy tie (5th and $6^{th}$ years only) |                 |
| Skirt/Trouser Options:              | Blue skirt/grey trousers.                                                                                                                             |                 |
| Warm Layers:                        | Navy coat and JSS fleece.                                                                                                                             |                 |
| Sock/Tights Options:                | Navy socks/navy tights/grey socks.                                                                                                                    |                 |
| Footwear:                           | Black leather shoes.                                                                                                                                  |                 |
|                                     |                                                                                                                                                       |                 |
| Compulsory PE Items:                | JSS polo shirt.                                                                                                                                       |                 |
|                                     | JSS tracksuit bottoms/JSS leggings/JSS PE shorts.                                                                                                     |                 |
|                                     | JSS fleece.                                                                                                                                           |                 |
|                                     | Runners                                                                                                                                               |                 |
|                                     |                                                                                                                                                       |                 |
| Optional PE Items:                  | JSS hockey top and skort – **for hockey team members only                                                                                             |                 |
| **Photos provided at the back of th | is brochure.                                                                                                                                          |                 |